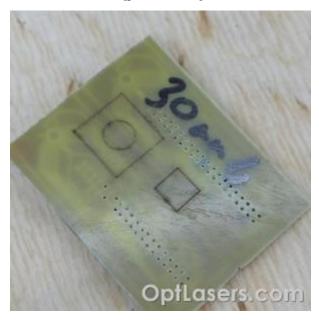

Glass fiber reinforced foil



Material: Glass fiber reinforced foil

Thickness: 0,2mm Speed: 4mm/s

Number of passes: 1

### Glass fiber reinforced foil (dark, transparent)



Material: Glass fiber reinforced foil (dark, transparent)

Thickness: 0,3mm Speed: 3mm/s

Number of passes: 1

# Balsa (1mm)



Material: Balsa (1mm)

Thickness: 1mm Speed: 30mm/s Number of passes: 1

## Balsa (4mm)



Material: Balsa (4mm)

Thickness: 4mm Speed: 30mm/s

#### Number of passes: 4 (1mm step)

#### Real leather



Material: Real leather Thickness: 1,7mm Speed: 5mm/s

Number of passes: 2 (1mm step)

#### Lead foil



Material: Lead foil Thickness: 0,05mm

Speed: 3mm/s

Number of passes: 1

### Tablecloth



Material: Tablecloth Thickness: 0,25mm Speed: 10mm/s Number of passes: 1

## Laminate (yellow)



Material: Laminate (yellow)

Speed: 30mm/s

## **Engraving -** Laminate (green)



Material: Laminate (green)

Speed: 30mm/s

## **Engraving - Wood**



Material: Wood Speed: 40mm/s

### **Engraving - Plywood**



Material: Plywood Speed: 40mm/s

### **Engraving - Painted metal (Powdered)**



Material: Painted metal (Powdered)

Speed: 15mm/s

### **Engraving - Painted metal (Powdered)**



Material: Painted metal (Powdered)

Speed: 15mm/s

### Plywood



Material: Plywood Thickness: 1,08mm

Speed: 4mm/s Number of passes: 3 (0,5mm step)

# **Engraving - Leather**



Material: Leather

Speed: 15mm/s (depends on mark visibility)