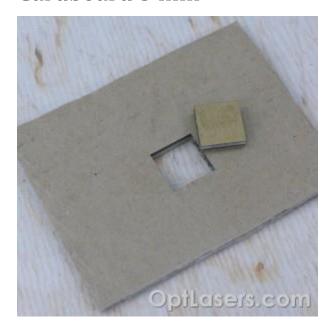

#### Cardboard 5 mm

Material: Cardboard

Thickness: 5mm (5 layers)

Speed: 10mm/s

Number of passes: 4 (1,25mm step)