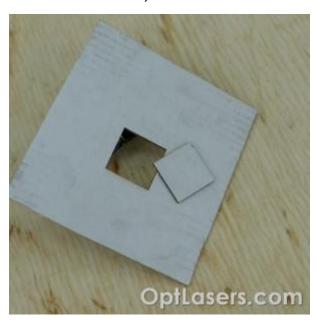

### Plywood

Material: Plywood Thickness: 1,08mm

Speed: 4mm/s Number of passes: 3 (0,5mm step)