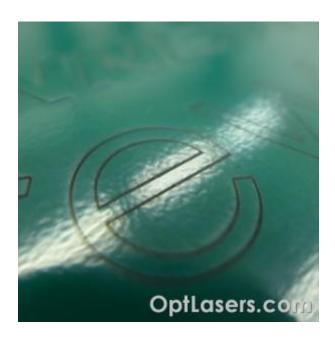

Material: Balsa (4mm)

Thickness: 4mm Speed: 30mm/s

#### Number of passes: 4 (1mm step)

#### Real leather



Material: Real leather Thickness: 1,7mm Speed: 5mm/s

Number of passes: 2 (1mm step)

#### Lead foil



Material: Lead foil Thickness: 0,05mm

Speed: 3mm/s

Number of passes: 1

### Tablecloth



Material: Tablecloth Thickness: 0,25mm Speed: 10mm/s Number of passes: 1

## Laminate (yellow)



Material: Laminate (yellow)

Speed: 30mm/s

## **Engraving -** Laminate (green)



Material: Laminate (green)

Speed: 30mm/s

## **Engraving - Wood**



Material: Wood Speed: 40mm/s

### **Engraving - Plywood**



Material: Plywood Speed: 40mm/s

### **Engraving - Painted metal (Powdered)**



Material: Painted metal (Powdered)

Speed: 15mm/s

### **Engraving - Painted metal (Powdered)**



Material: Painted metal (Powdered)

Speed: 15mm/s

### Plywood



Material: Plywood Thickness: 1,08mm

Speed: 4mm/s Number of passes: 3 (0,5mm step)

# **Engraving - Leather**



Material: Leather

Speed: 15mm/s (depends on mark visibility)