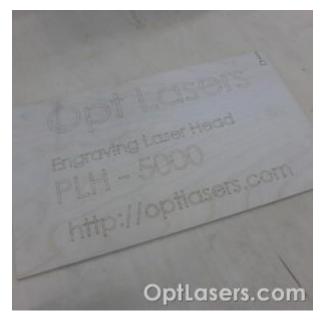

l (dark, transparent)

Thickness: 0,3mm Speed: 3mm/s

Number of passes: 1

# Balsa (1mm)



Material: Balsa (1mm)

Thickness: 1mm Speed: 30mm/s Number of passes: 1

## Balsa (4mm)



Material: Balsa (4mm)

Thickness: 4mm Speed: 30mm/s

#### Number of passes: 4 (1mm step)

#### Real leather



Material: Real leather Thickness: 1,7mm Speed: 5mm/s

Number of passes: 2 (1mm step)

#### Lead foil



Material: Lead foil Thickness: 0,05mm

Speed: 3mm/s

Number of passes: 1

### Tablecloth



Material: Tablecloth Thickness: 0,25mm Speed: 10mm/s Number of passes: 1

## Laminate (yellow)



Material: Laminate (yellow)

Speed: 30mm/s

## **Engraving -** Laminate (green)



Material: Laminate (green)

Speed: 30mm/s

## **Engraving - Wood**



Material: Wood Speed: 40mm/s

### **Engraving - Plywood**



Material: Plywood Speed: 40mm/s

### **Engraving - Painted metal (Powdered)**



Material: Painted metal (Powdered)

Speed: 15mm/s

### **Engraving - Painted metal (Powdered)**



Material: Painted metal (Powdered)

Speed: 15mm/s

### Plywood



Material: Plywood Thickness: 1,08mm

Speed: 4mm/s Number of passes: 3 (0,5mm step)

# **Engraving - Leather**



Material: Leather

Speed: 15mm/s (depends on mark visibility)