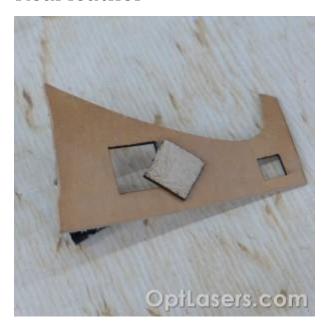

#### Cardboard 5 mm

Material: Cardboard

Thickness: 5mm (5 layers)

Speed: 10mm/s

Number of passes: 4 (1,25mm step)