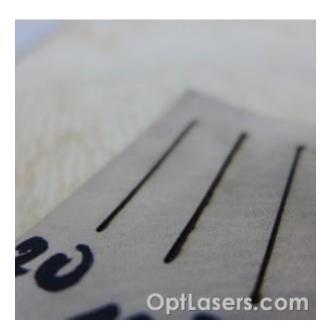

# **Engraving - Leather**

Material: Leather

Speed: 15mm/s (depends on mark visibility)