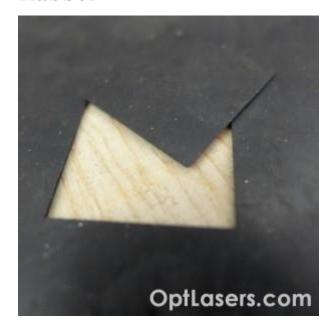

# Balsa (8mm)

Material: Balsa (8mm)

Thickness: 8mm Speed: 30mm/s

Number of passes: 8 (1mm step)