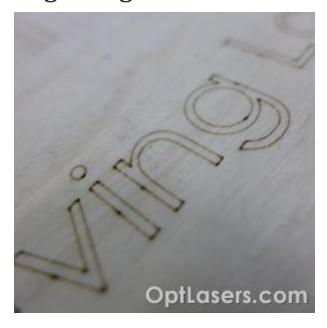

l (dark, transparent)



Material: Glass fiber reinforced foil (dark, transparent)

Thickness: 0,3mm Speed: 3mm/s

Number of passes: 1

# Balsa (1mm)



Material: Balsa (1mm)

Thickness: 1mm Speed: 30mm/s Number of passes: 1

## Balsa (4mm)



Material: Balsa (4mm)

Thickness: 4mm Speed: 30mm/s

#### Number of passes: 4 (1mm step)

#### Real leather



Material: Real leather Thickness: 1,7mm Speed: 5mm/s

Number of passes: 2 (1mm step)

#### Lead foil



Material: Lead foil Thickness: 0,05mm

Speed: 3mm/s

Number of passes: 1

### Tablecloth



Material: Tablecloth Thickness: 0,25mm Speed: 10mm/s Number of passes: 1

## Laminate (yellow)



Material: Laminate (yellow)

Speed: 30mm/s

## **Engraving -** Laminate (green)



Material: Laminate (green)

Speed: 30mm/s

## **Engraving - Wood**



Material: Wood Speed: 40mm/s

### **Engraving - Plywood**



Material: Plywood Speed: 40mm/s

### **Engraving - Painted metal (Powdered)**



Material: Painted metal (Powdered)

Speed: 15mm/s

### **Engraving - Painted metal (Powdered)**



Material: Painted metal (Powdered)

Speed: 15mm/s

### Plywood



Material: Plywood Thickness: 1,08mm

Speed: 4mm/s Number of passes: 3 (0,5mm step)

# **Engraving - Leather**



Material: Leather

Speed: 15mm/s (depends on mark visibility)