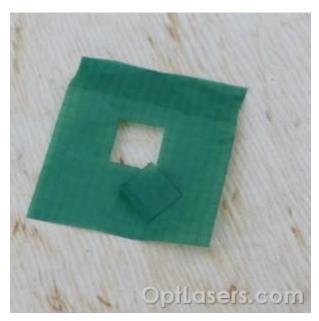

#### Green ortalion

Material: Green ortalion

Thickness: 0,1mm Speed: 50mm/s Number of passes: 1