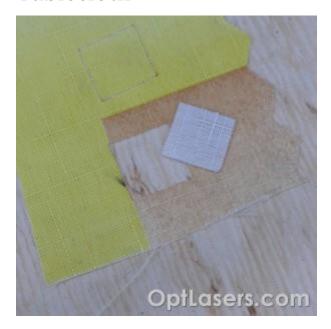

t) plastic



Material: White (matt) plastic

Thickness: 0,3mm Speed: 10mm/s

Number of passes: 1

Glass fiber reinforced foil



Material: Glass fiber reinforced foil

Thickness: 0,2mm Speed: 4mm/s

Number of passes: 1

### Glass fiber reinforced foil (dark, transparent)



Material: Glass fiber reinforced foil (dark, transparent)

Thickness: 0,3mm Speed: 3mm/s

Number of passes: 1

# Balsa (1mm)



Material: Balsa (1mm)

Thickness: 1mm Speed: 30mm/s Number of passes: 1

## Balsa (4mm)



Material: Balsa (4mm)

Thickness: 4mm Speed: 30mm/s

#### Number of passes: 4 (1mm step)

#### Real leather



Material: Real leather Thickness: 1,7mm Speed: 5mm/s

Number of passes: 2 (1mm step)

#### Lead foil



Material: Lead foil Thickness: 0,05mm

Speed: 3mm/s

Number of passes: 1

### Tablecloth



Material: Tablecloth Thickness: 0,25mm Speed: 10mm/s Number of passes: 1

## Laminate (yellow)



Material: Laminate (yellow)

Speed: 30mm/s

## **Engraving -** Laminate (green)



Material: Laminate (green)

Speed: 30mm/s

## **Engraving - Wood**



Material: Wood Speed: 40mm/s

### **Engraving - Plywood**



Material: Plywood Speed: 40mm/s

### **Engraving - Painted metal (Powdered)**



Material: Painted metal (Powdered)

Speed: 15mm/s

### **Engraving - Painted metal (Powdered)**



Material: Painted metal (Powdered)

Speed: 15mm/s

### Plywood



Material: Plywood Thickness: 1,08mm

Speed: 4mm/s Number of passes: 3 (0,5mm step)

# **Engraving - Leather**



Material: Leather

Speed: 15mm/s (depends on mark visibility)