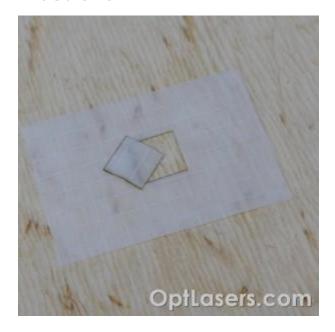

### Tablecloth

Material: Tablecloth Thickness: 0,25mm Speed: 10mm/s Number of passes: 1