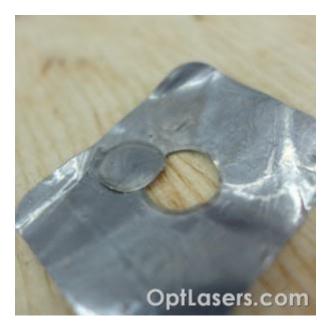

#### Lead foil

Material: Lead foil Thickness: 0,05mm

Speed: 3mm/s

Number of passes: 1