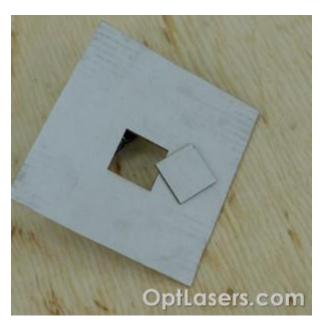

### Plywood

Material: Plywood Thickness: 1,08mm

Speed: 4mm/s Number of passes: 3 (0,5mm step)