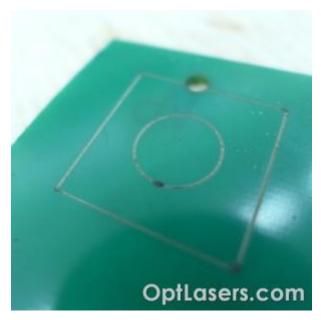

,2mm Speed: 4mm/s

Number of passes: 1

### Glass fiber reinforced foil (dark, transparent)



Material: Glass fiber reinforced foil (dark, transparent)

Thickness: 0,3mm Speed: 3mm/s

Number of passes: 1

# Balsa (1mm)



Material: Balsa (1mm)

Thickness: 1mm Speed: 30mm/s Number of passes: 1

## Balsa (4mm)



Material: Balsa (4mm)

Thickness: 4mm Speed: 30mm/s

#### Number of passes: 4 (1mm step)

#### Real leather



Material: Real leather Thickness: 1,7mm Speed: 5mm/s

Number of passes: 2 (1mm step)

#### Lead foil



Material: Lead foil Thickness: 0,05mm

Speed: 3mm/s

Number of passes: 1

### Tablecloth



Material: Tablecloth Thickness: 0,25mm Speed: 10mm/s Number of passes: 1

## Laminate (yellow)



Material: Laminate (yellow)

Speed: 30mm/s

## **Engraving -** Laminate (green)



Material: Laminate (green)

Speed: 30mm/s

## **Engraving - Wood**



Material: Wood Speed: 40mm/s

### **Engraving - Plywood**



Material: Plywood Speed: 40mm/s

### **Engraving - Painted metal (Powdered)**



Material: Painted metal (Powdered)

Speed: 15mm/s

### **Engraving - Painted metal (Powdered)**



Material: Painted metal (Powdered)

Speed: 15mm/s

### Plywood



Material: Plywood Thickness: 1,08mm

Speed: 4mm/s Number of passes: 3 (0,5mm step)

# **Engraving - Leather**



Material: Leather

Speed: 15mm/s (depends on mark visibility)