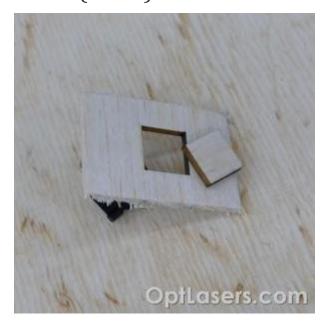

# Balsa (8mm)

Material: Balsa (8mm)

Thickness: 8mm Speed: 30mm/s

Number of passes: 8 (1mm step)