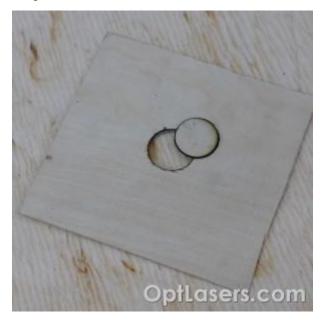

# Balsa (8mm)

Material: Balsa (8mm)

Thickness: 8mm Speed: 30mm/s

Number of passes: 8 (1mm step)

## Balsa (4mm)

Material: Balsa (4mm)

Thickness: 4mm Speed: 30mm/s

#### Number of passes: 4 (1mm step)