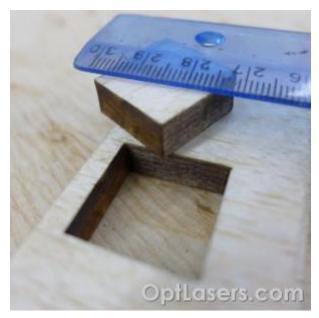

# Balsa (8mm)

Material: Balsa (8mm)

Thickness: 8mm Speed: 30mm/s

Number of passes: 8 (1mm step)