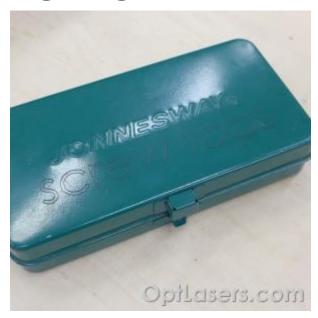

### **Engraving - Painted metal (Powdered)**

Material: Painted metal (Powdered)

Speed: 15mm/s