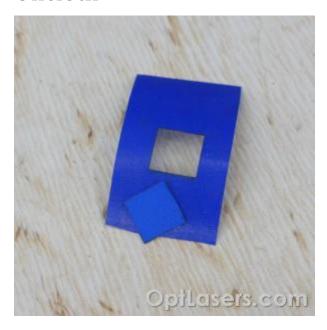

### White (matt) plastic

Material: White (matt) plastic

Thickness: 0,3mm Speed: 10mm/s

Number of passes: 1

Glass fiber reinforced foil

Material: Glass fiber reinforced foil

Thickness: 0,2mm Speed: 4mm/s

Number of passes: 1